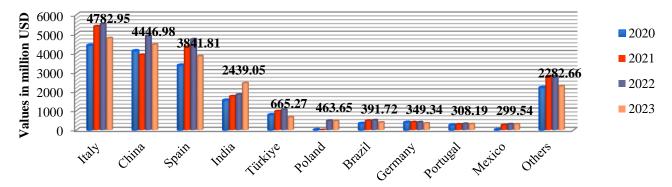

4. In the instant report [2<sup>nd</sup>weekly Commodity Exim Report of February,2025 dated 19<sup>th</sup> February, 2025] the following two commodities have been dealt with.

**Export: Ceramic Flags, Paving, Wall Tiles; Mosaic Cubes; Finishing Ceramics [ITCHS Code – 6907] -** In FY 2023-2024 this commodity group has 0.56% share in India's total Export value basket as per DGCI&S data base. India had occupied the 4<sup>th</sup> slot in export of Ceramic Flags, Paving, Wall Tiles; Mosaic Cubes etc with (2439.05 million USD) with 12.03% share of total global exports in the year 2023.