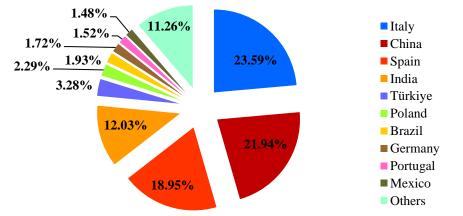

4. In the instant report [2<sup>nd</sup>weekly Commodity Exim Report of February,2025 dated 19<sup>th</sup> February, 2025] the following two commodities have been dealt with.

**Export: Ceramic Flags, Paving, Wall Tiles; Mosaic Cubes; Finishing Ceramics [ITCHS Code – 6907] -** In FY 2023-2024 this commodity group has 0.56% share in India's total Export value basket as per DGCI&S data base. India had occupied the 4<sup>th</sup> slot in export of Ceramic Flags, Paving, Wall Tiles; Mosaic Cubes etc with (2439.05 million USD) with 12.03% share of total global exports in the year 2023.