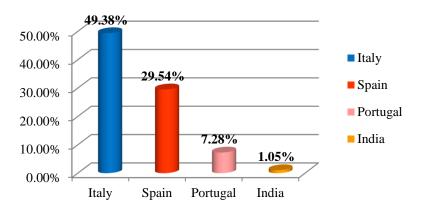

**Import: Electric Accumulators, Including Separators. [ITCHS Code** – **8507**] – In FY 2023-24 this commodity group had share of 0.54% in India's total Import value basket as per DGCI&S data base. India having 2.50% share of total global imports of this commodity occupied the 11<sup>th</sup> slot in the 2023 and India's imports in this segment has gradually increased from US\$ 1409.11 million in 2020 to US\$ 3820.15 million in 2023.