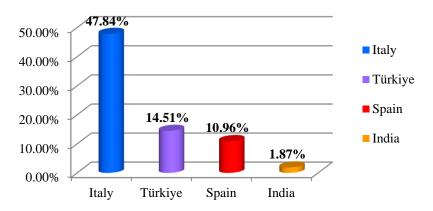

4. In the instant report [2<sup>nd</sup>weekly Commodity Exim Report of February,2025 dated 19<sup>th</sup> February, 2025] the following two commodities have been dealt with.

**Export: Ceramic Flags, Paving, Wall Tiles; Mosaic Cubes; Finishing Ceramics [ITCHS Code – 6907] -** In FY 2023-2024 this commodity group has 0.56% share in India's total Export value basket as per DGCI&S data base. India had occupied the 4<sup>th</sup> slot in export of Ceramic Flags, Paving, Wall Tiles; Mosaic Cubes etc with (2439.05 million USD) with 12.03% share of total global exports in the year 2023.