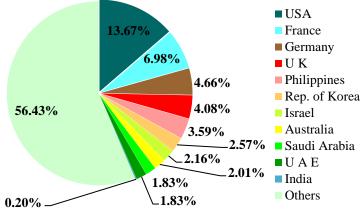

4. In the instant report [2<sup>nd</sup>weekly Commodity Exim Report of February,2025 dated 19<sup>th</sup> February, 2025] the following two commodities have been dealt with.

**Export: Ceramic Flags, Paving, Wall Tiles; Mosaic Cubes; Finishing Ceramics [ITCHS Code – 6907] -** In FY 2023-2024 this commodity group has 0.56% share in India's total Export value basket as per DGCI&S data base. India had occupied the 4<sup>th</sup> slot in export of Ceramic Flags, Paving, Wall Tiles; Mosaic Cubes etc with (2439.05 million USD) with 12.03% share of total global exports in the year 2023.