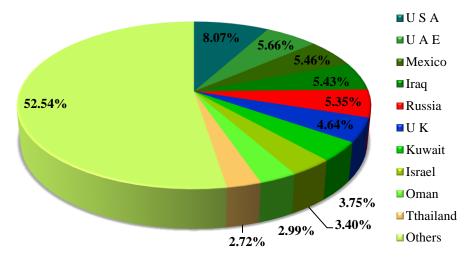

4. In the instant report [2<sup>nd</sup>weekly Commodity Exim Report of February,2025 dated 19<sup>th</sup> February, 2025] the following two commodities have been dealt with.

**Export: Ceramic Flags, Paving, Wall Tiles; Mosaic Cubes; Finishing Ceramics [ITCHS Code – 6907] -** In FY 2023-2024 this commodity group has 0.56% share in India's total Export value basket as per DGCI&S data base. India had occupied the 4<sup>th</sup> slot in export of Ceramic Flags, Paving, Wall Tiles; Mosaic Cubes etc with (2439.05 million USD) with 12.03% share of total global exports in the year 2023.