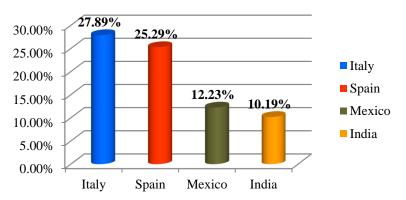

**Import: Electric Accumulators, Including Separators. [ITCHS Code** – **8507**] – In FY 2023-24 this commodity group had share of 0.54% in India's total Import value basket as per DGCI&S data base. India having 2.50% share of total global imports of this commodity occupied the 11<sup>th</sup> slot in the 2023 and India's imports in this segment has gradually increased from US\$ 1409.11 million in 2020 to US\$ 3820.15 million in 2023.