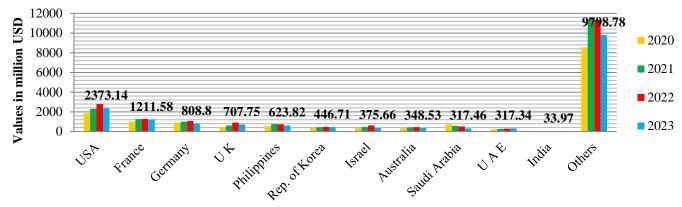

4. In the instant report [2<sup>nd</sup>weekly Commodity Exim Report of February,2025 dated 19<sup>th</sup> February, 2025] the following two commodities have been dealt with.

**Export: Ceramic Flags, Paving, Wall Tiles; Mosaic Cubes; Finishing Ceramics [ITCHS Code – 6907] -** In FY 2023-2024 this commodity group has 0.56% share in India's total Export value basket as per DGCI&S data base. India had occupied the 4<sup>th</sup> slot in export of Ceramic Flags, Paving, Wall Tiles; Mosaic Cubes etc with (2439.05 million USD) with 12.03% share of total global exports in the year 2023.